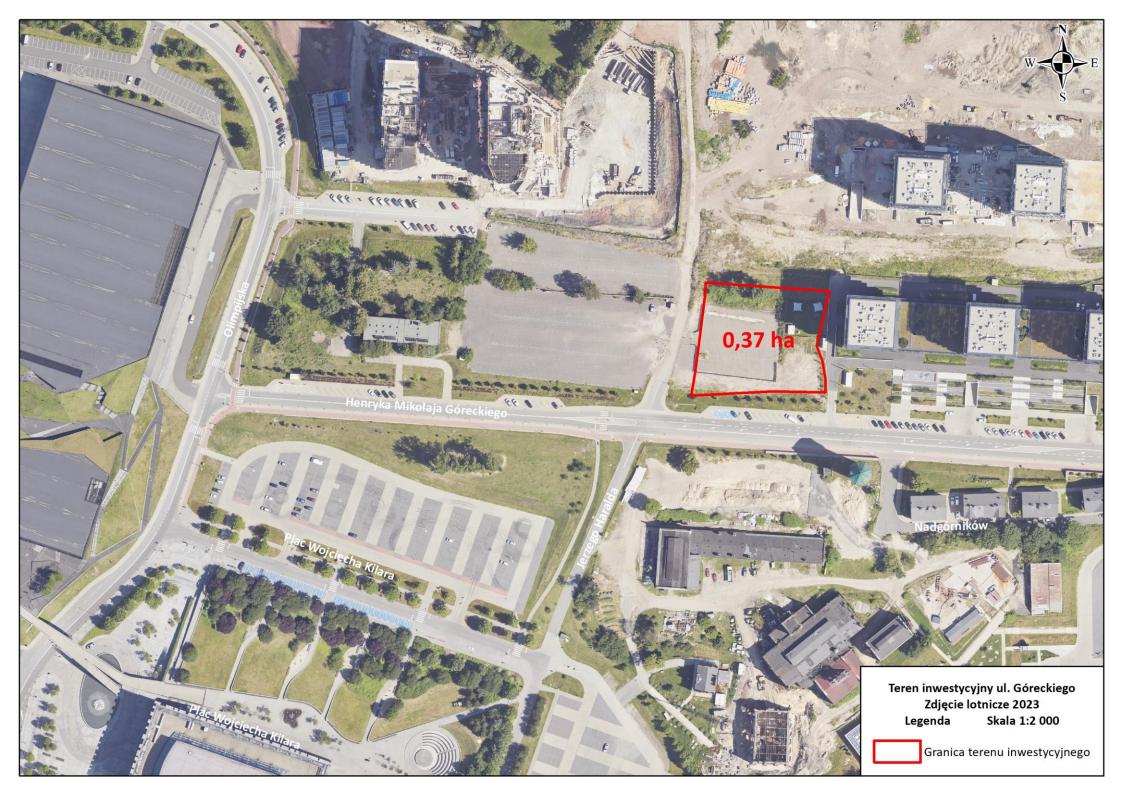

## **GÓRECKIEGO STREET**

| LOCATION                    | Śródmieście District, Góreckiego Street                                                                   |
|-----------------------------|-----------------------------------------------------------------------------------------------------------|
| AREA NUMBER                 | 0002                                                                                                      |
| MAP CARD                    | 29                                                                                                        |
| PARCEL NUMBERS              | 70/1, 71/3, 72/8, 73/7, 78/6, part of 78/5                                                                |
| AREA                        | 0,37 ha                                                                                                   |
| LAND USE<br>CLASSIFICATION  | Bi, Ba                                                                                                    |
| SPATIAL DEVELOPMENT<br>PLAN | In force No. 178<br>https://bip.katowice.eu/Lists/Dokumenty/Attachments/118419/sesja%20XX-478-20.pdf      |
| ZONING                      | 2UM - service and residential development area                                                            |
|                             | PRIMARY USE:<br>services and residential                                                                  |
| REMARKS                     | The final boundaries and area of the presented offer may change after the launch of the tender procedure. |