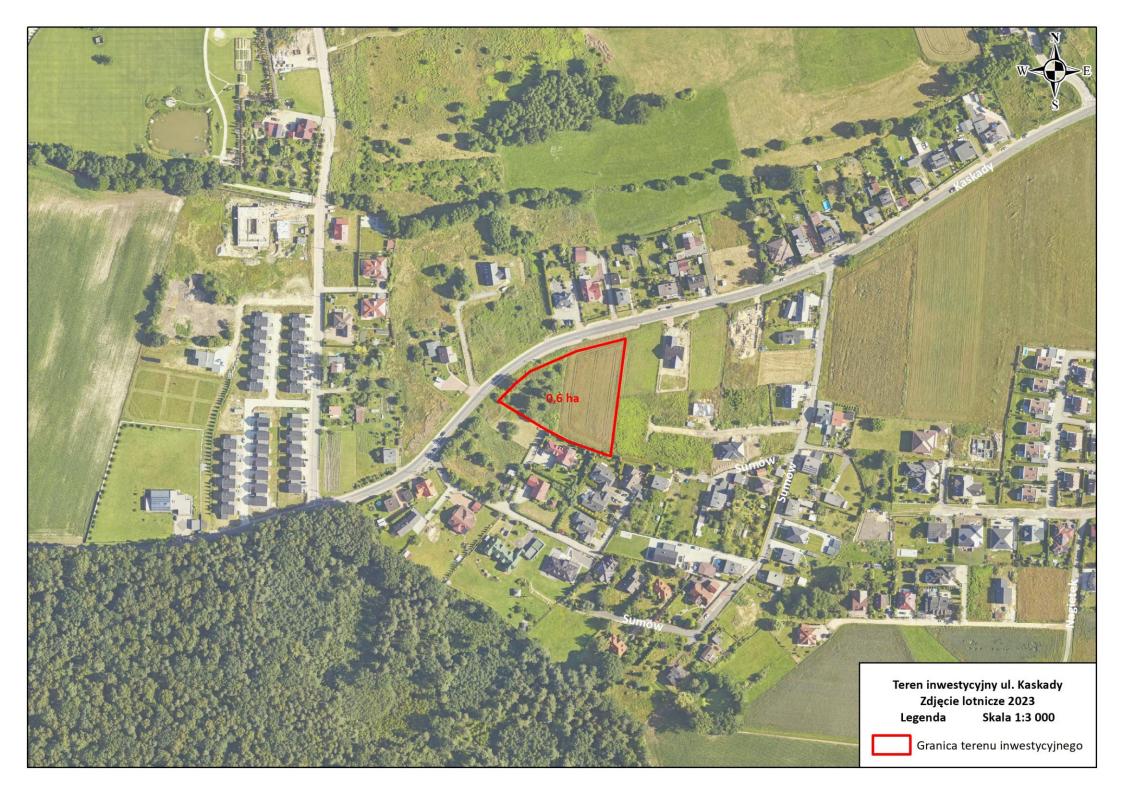

## **KASKADY STREET**

| LOCATION                    | Podlesie District, Kaskady Street                                                                                                                                                                                                                                                                                                                                                                                      |
|-----------------------------|------------------------------------------------------------------------------------------------------------------------------------------------------------------------------------------------------------------------------------------------------------------------------------------------------------------------------------------------------------------------------------------------------------------------|
| AREA NUMBER                 | 0011                                                                                                                                                                                                                                                                                                                                                                                                                   |
| MAP CARD                    | 2                                                                                                                                                                                                                                                                                                                                                                                                                      |
| PARCEL NUMBERS              | 2987/4, 2993/4                                                                                                                                                                                                                                                                                                                                                                                                         |
| AREA                        | 0,6 ha                                                                                                                                                                                                                                                                                                                                                                                                                 |
| LAND USE<br>CLASSIFICATION  | RIVb                                                                                                                                                                                                                                                                                                                                                                                                                   |
| SPATIAL DEVELOPMENT<br>PLAN | In force No. 185<br>https://bip.katowice.eu/Lists/Dokumenty/Attachments/130719/Sesja%20L-1118-22.pdf                                                                                                                                                                                                                                                                                                                   |
| ZONING                      | 74MN – areas of single-family detached or semi-detached residential development                                                                                                                                                                                                                                                                                                                                        |
|                             | <ul> <li>PRIMARY USE:</li> <li>single-family detached residential development,</li> <li>single-family semi-detached residential development.</li> <li>COMPLEMENTARY USE:</li> <li>services in business premises in the field of: social, consumption, administrative and office services, retail, health, education (including nurseries, kindergartens), tourism, sports and recreation,</li> <li>garages,</li> </ul> |
| REMARKS                     | <ul> <li>outbuildings.</li> <li>The final boundaries and area of the presented offer may change after the launch of the tender procedure.</li> </ul>                                                                                                                                                                                                                                                                   |