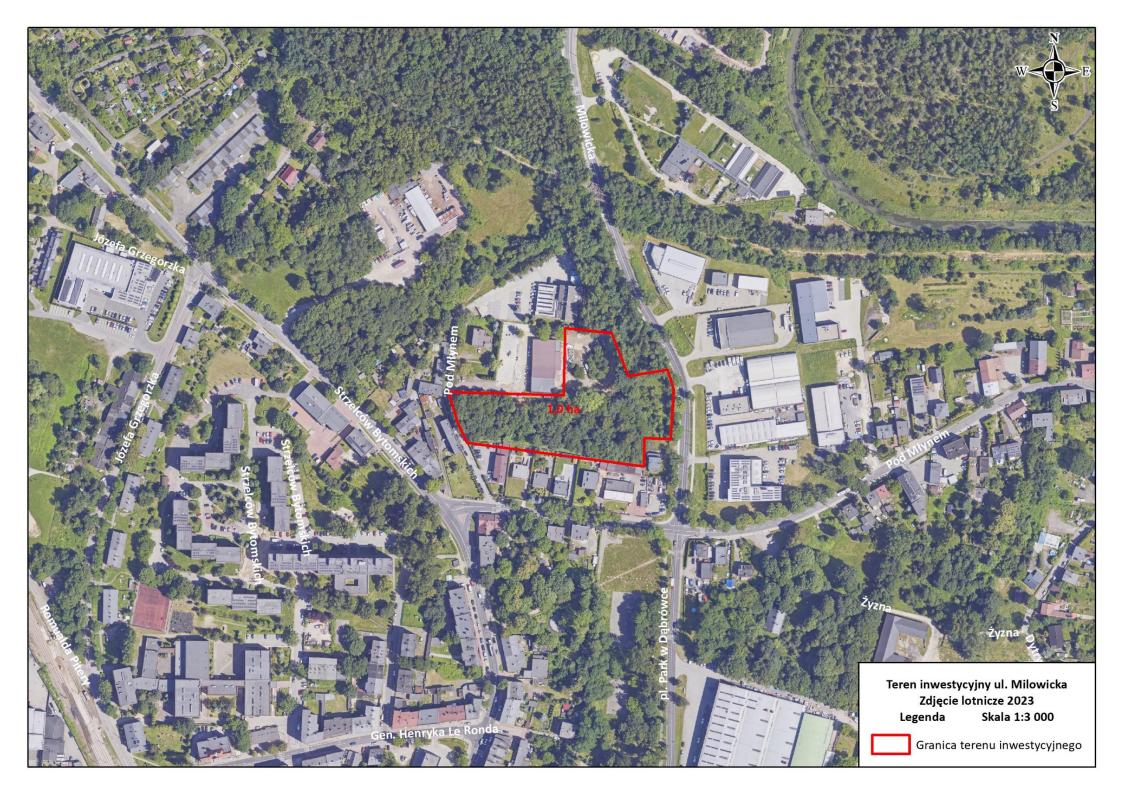

## **MILOWICKA STREET**

| LOCATION                    | Dąbrówka Mała District, Milowicka Street                                                                                                                                                                                                                                                                                                                                                                                                                                                                                      |
|-----------------------------|-------------------------------------------------------------------------------------------------------------------------------------------------------------------------------------------------------------------------------------------------------------------------------------------------------------------------------------------------------------------------------------------------------------------------------------------------------------------------------------------------------------------------------|
| AREA NUMBER                 | 0004                                                                                                                                                                                                                                                                                                                                                                                                                                                                                                                          |
| MAP CARD                    | 13                                                                                                                                                                                                                                                                                                                                                                                                                                                                                                                            |
| PARCEL NUMBERS              | 314/32, 317/32, 281/32, 316/32                                                                                                                                                                                                                                                                                                                                                                                                                                                                                                |
| AREA                        | 1,0 ha                                                                                                                                                                                                                                                                                                                                                                                                                                                                                                                        |
| LAND USE<br>CLASSIFICATION  | RIVb, Bi                                                                                                                                                                                                                                                                                                                                                                                                                                                                                                                      |
| SPATIAL DEVELOPMENT<br>PLAN | No development plan – Study of conditions and directions of spatial development                                                                                                                                                                                                                                                                                                                                                                                                                                               |
| ZONING                      | MUn1 – areas of low-rise residential and service development                                                                                                                                                                                                                                                                                                                                                                                                                                                                  |
|                             | <ul> <li>PRIMARY USE:</li> <li>residential and service development</li> <li>multi-family residential development,</li> <li>single-family residential development</li> <li>social services, with particular emphasis on sports and recreation services</li> <li>consumption services and retail trade services with a sales area of up to 2000 m<sup>2</sup></li> <li>administration &amp; office services</li> <li>collective housing</li> <li>individual recreation facilities in single-family development areas</li> </ul> |
|                             | PERMISSIBLE USE:<br><ul> <li>religious services and church cemeteries</li> <li>local markets</li> <li>production services</li> <li>wholesale trade services</li> <li>transport services, logistics (based on plans)</li> <li>warehouses, depots</li> <li>non-intrusive production</li> <li>petrol stations with service and commercial facilities</li> <li>vehicle showrooms with service facilities</li> <li>above-ground multi-storey parking lots and garages</li> <li>garage complexes</li> </ul>                         |
| REMARKS                     | The final boundaries and area of the presented offer may change after the launch of the tender procedure.                                                                                                                                                                                                                                                                                                                                                                                                                     |
|                             |                                                                                                                                                                                                                                                                                                                                                                                                                                                                                                                               |