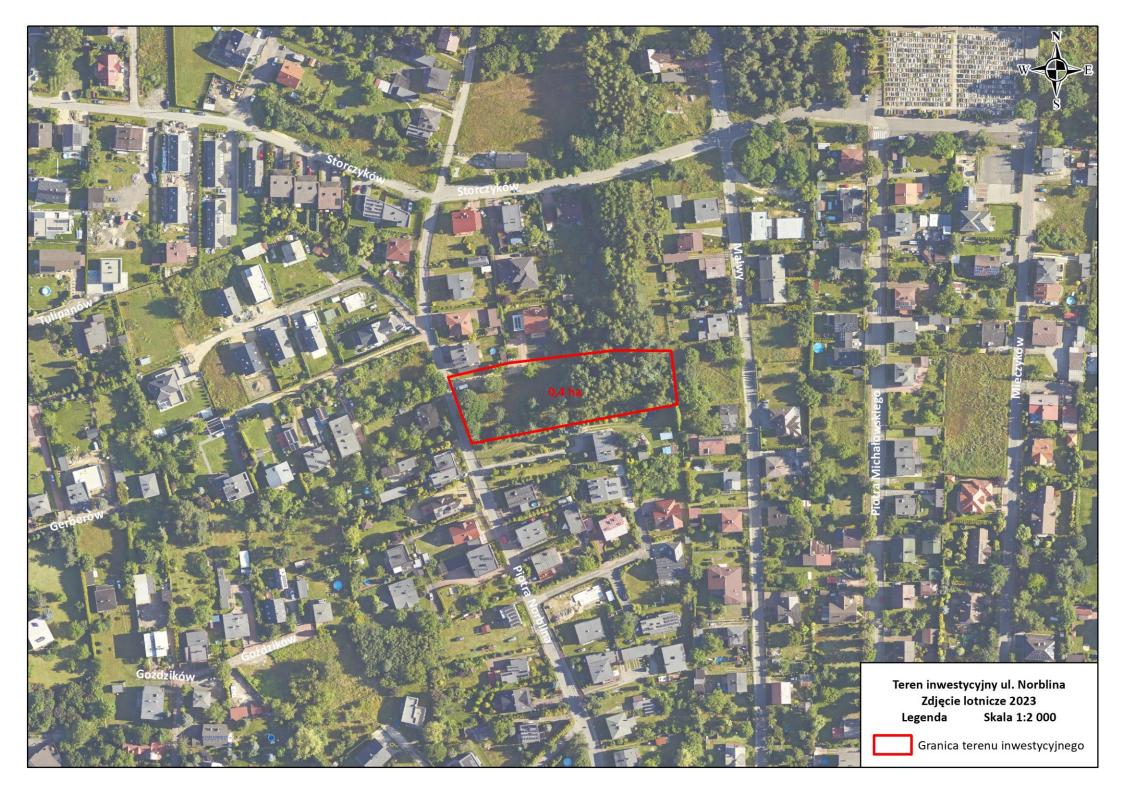

## **NORBLINA STREET**

**LOCATION** Podlesie District, Norblina Street

AREA NUMBER 0011

MAP CARD 1

**PARCEL NUMBERS** 6453/44, 6454/44, 6455/44

AREA 0,4 ha

**LAND USE** RV, PsIV, dr **CLASSIFICATION** 

SPATIAL DEVELOPMENT In force No. 185