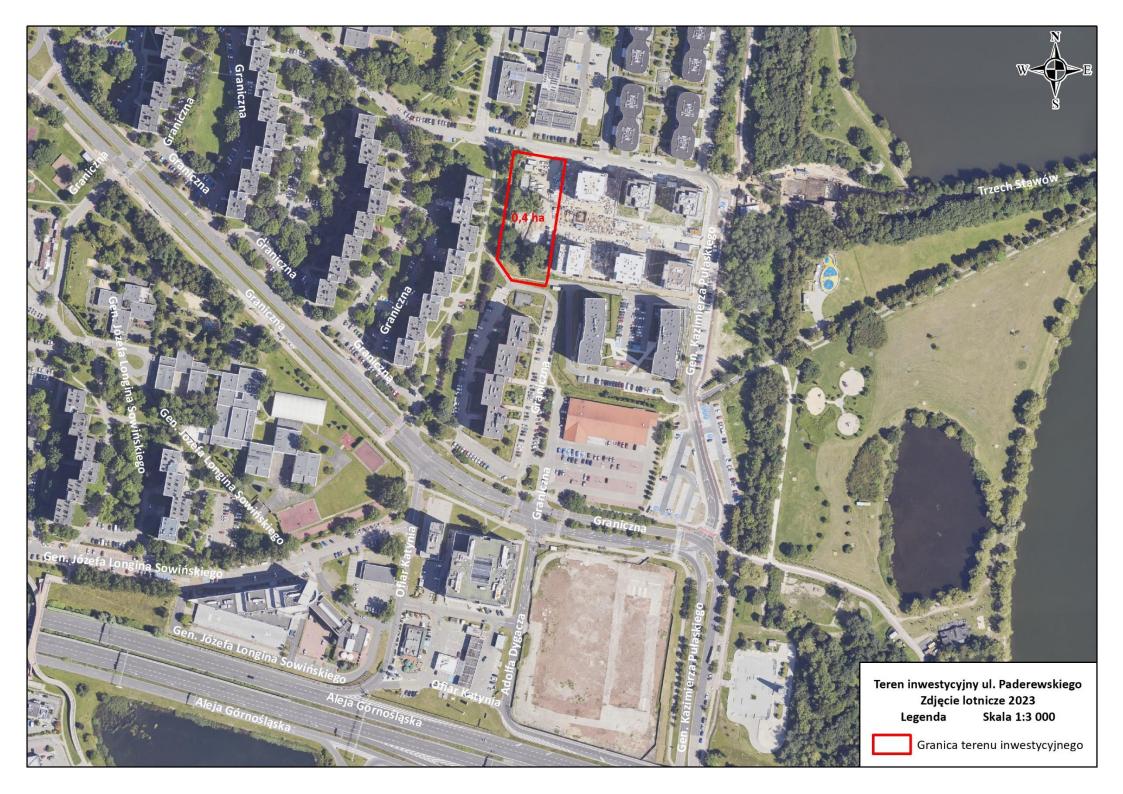

## PADEREWSKIEGO STREET

| LOCATION                    | Padereweskiego-Muchowiec District,<br>Paderewskiego Street                                                                                                                                                                                                                                                                                                                                                                                                                                                                                                                              |
|-----------------------------|-----------------------------------------------------------------------------------------------------------------------------------------------------------------------------------------------------------------------------------------------------------------------------------------------------------------------------------------------------------------------------------------------------------------------------------------------------------------------------------------------------------------------------------------------------------------------------------------|
| AREA NUMBER                 | 0002                                                                                                                                                                                                                                                                                                                                                                                                                                                                                                                                                                                    |
| MAP CARD                    | 62                                                                                                                                                                                                                                                                                                                                                                                                                                                                                                                                                                                      |
| PARCEL NUMBERS              | 4/69, 4/79, 4/73                                                                                                                                                                                                                                                                                                                                                                                                                                                                                                                                                                        |
| AREA                        | 0,4 ha                                                                                                                                                                                                                                                                                                                                                                                                                                                                                                                                                                                  |
| LAND USE<br>CLASSIFICATION  | В                                                                                                                                                                                                                                                                                                                                                                                                                                                                                                                                                                                       |
| SPATIAL DEVELOPMENT<br>PLAN | In force No. 77<br>https://bip.katowice.eu/RadaMiasta/Uchwaly/dokument.aspx?idr=54654&menu=660<br>In force No. 57                                                                                                                                                                                                                                                                                                                                                                                                                                                                       |
|                             | https://bip.katowice.eu/Lists/Dokumenty/Attachments/61061/1422961291.pdf                                                                                                                                                                                                                                                                                                                                                                                                                                                                                                                |
| ZONING                      | <u>4U – public utility service buildings (No. 77)</u>                                                                                                                                                                                                                                                                                                                                                                                                                                                                                                                                   |
|                             | PRIMARY USE:<br><ul> <li>public utility service buildings</li> </ul>                                                                                                                                                                                                                                                                                                                                                                                                                                                                                                                    |
|                             | <ul> <li>COMPLEMENTARY USE:</li> <li>greenery and small architecture objects,</li> <li>technical infrastructure networks and equipment,</li> <li>access and internal streets as well as parking spaces and garages for U areas service</li> </ul>                                                                                                                                                                                                                                                                                                                                       |
|                             | <u> 2MW – multi-family residential areas (No. 57)</u>                                                                                                                                                                                                                                                                                                                                                                                                                                                                                                                                   |
|                             | PRIMARY USE:<br><ul> <li>multi-family residential construction</li> </ul>                                                                                                                                                                                                                                                                                                                                                                                                                                                                                                               |
|                             | <ul> <li>COMPLEMENTARY USE:</li> <li>service buildings - facilities and equipment serving public purposes</li> <li>service buildings - facilities and equipment for commercial services</li> <li>non-burdensome built-in services, enabling the realization of commercial undertakings: trade services, catering, crafts services, financial services, education, health care, culture and offices</li> <li>technical infrastructure networks and equipment</li> <li>access roads, parking spaces, pedestrian and bicycle paths</li> <li>greenery and children's playgrounds</li> </ul> |
| REMARKS                     | The property is scheduled for sale by tender:                                                                                                                                                                                                                                                                                                                                                                                                                                                                                                                                           |