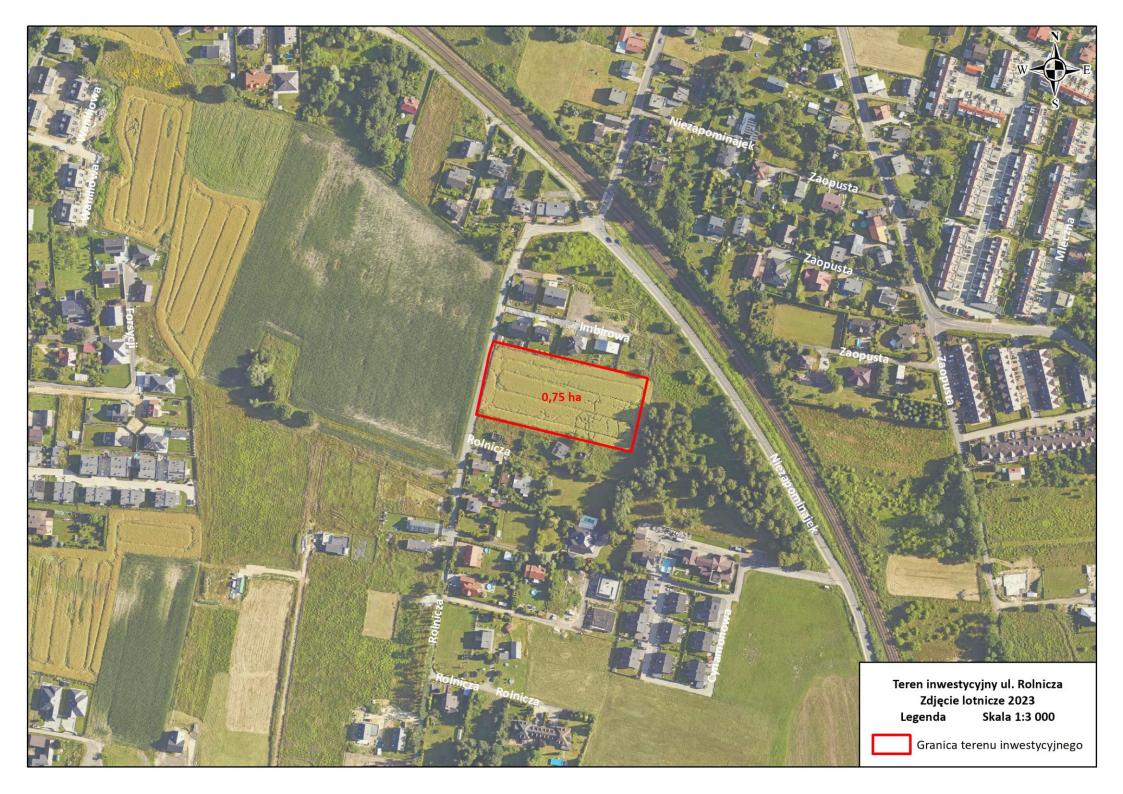

## **ROLNICZA STREET**

**LOCATION** Podlesie District, Rolnicza Street

AREA NUMBER 0011

MAP CARD 2

**PARCEL NUMBERS** 1277/128, 1278/128

AREA 0,75 ha

LAND USE RIVb

CLASSIFICATION

ICATION

SPATIAL DEVELOPMENT

PLAN

In force No. 185

https://bip.katowice.eu/Lists/Dokumenty/Attachments/130719/Sesja%20L-1118-22.pdf

**ZONING** 

93MN – areas of single-family detached or semi-detached residential development