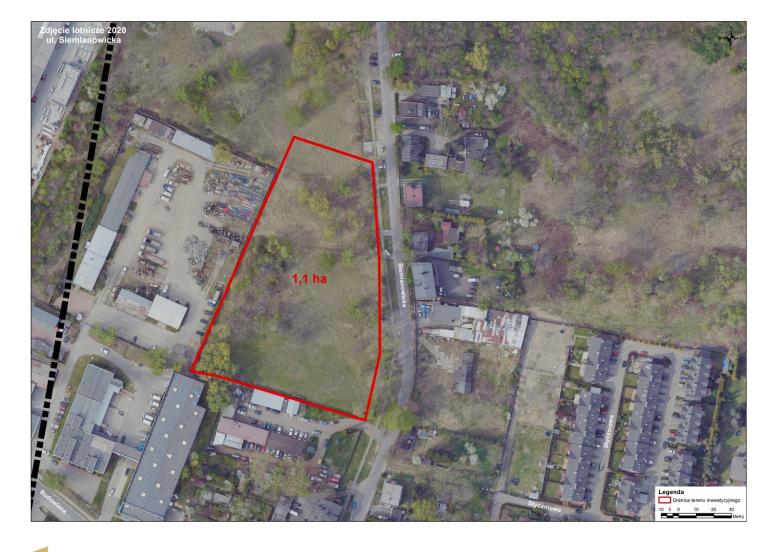

## SIEMIANOWICKA STREET

Dąbrówka Mała District, Siemianowicka Street **LOCATION** 

**AREA NUMBER** 0004

**MAP CARD** 

**PARCEL NUMBERS** 327/252, 325/252, 276/252, 330/252, 323/252

1,1 ha

N, Bp, dr **CLASSIFICATION** 

Plot of land No. 276/252 – perpetual usufruct of the City of Katowice on State Treasury land. Access for heavy vehicles should take place by Siwka Street.

The final boundaries and area of the presented offer may change after the launch of the tender procedure.