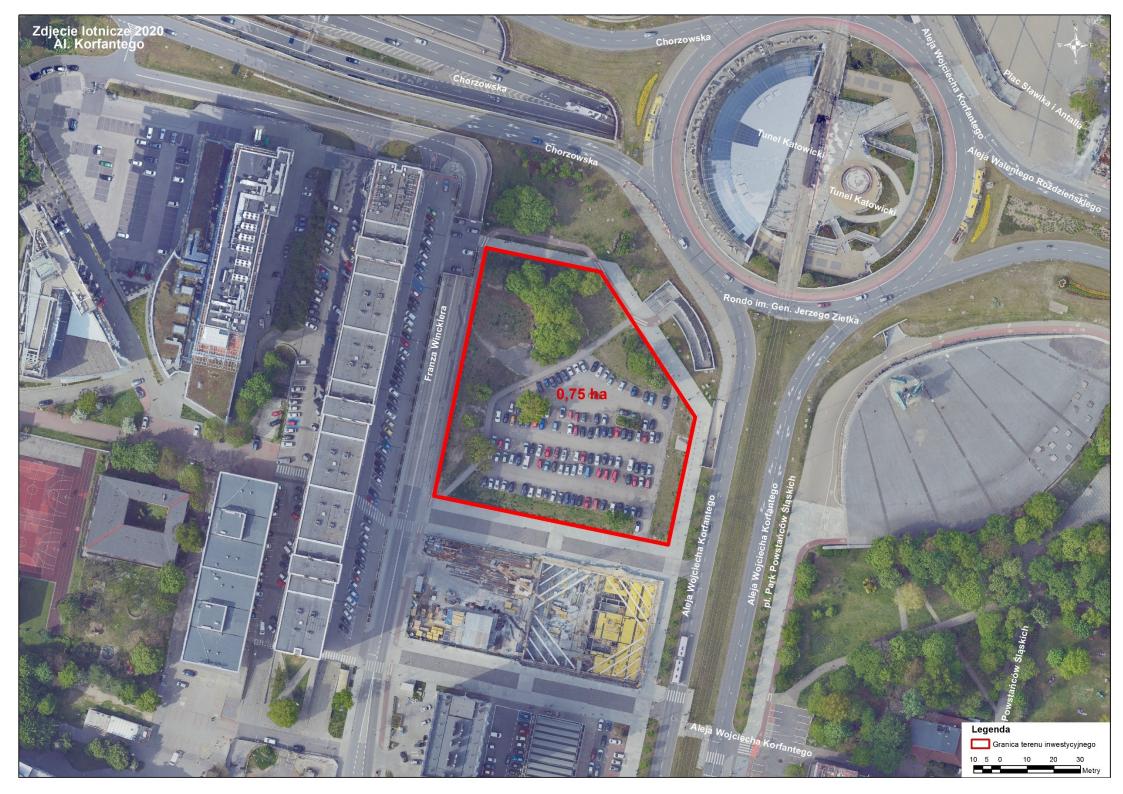

## **KORFANTEGO AVENUE**

**LOCATION** Śródmieście District, Korfantego Avenue

0001 **AREA NUMBER** 

MAP CARD

**PARCEL NUMBERS** 15/23, 15/5, 15/21, 16/18, 16/7, 16/22

**AREA** 0,75 ha

**LAND USE** Bz, Bp, Bi, dr **CLASSIFICATION** 

REMARKS The final boundaries and area of the presented offer may change after the launch of the tender procedure.