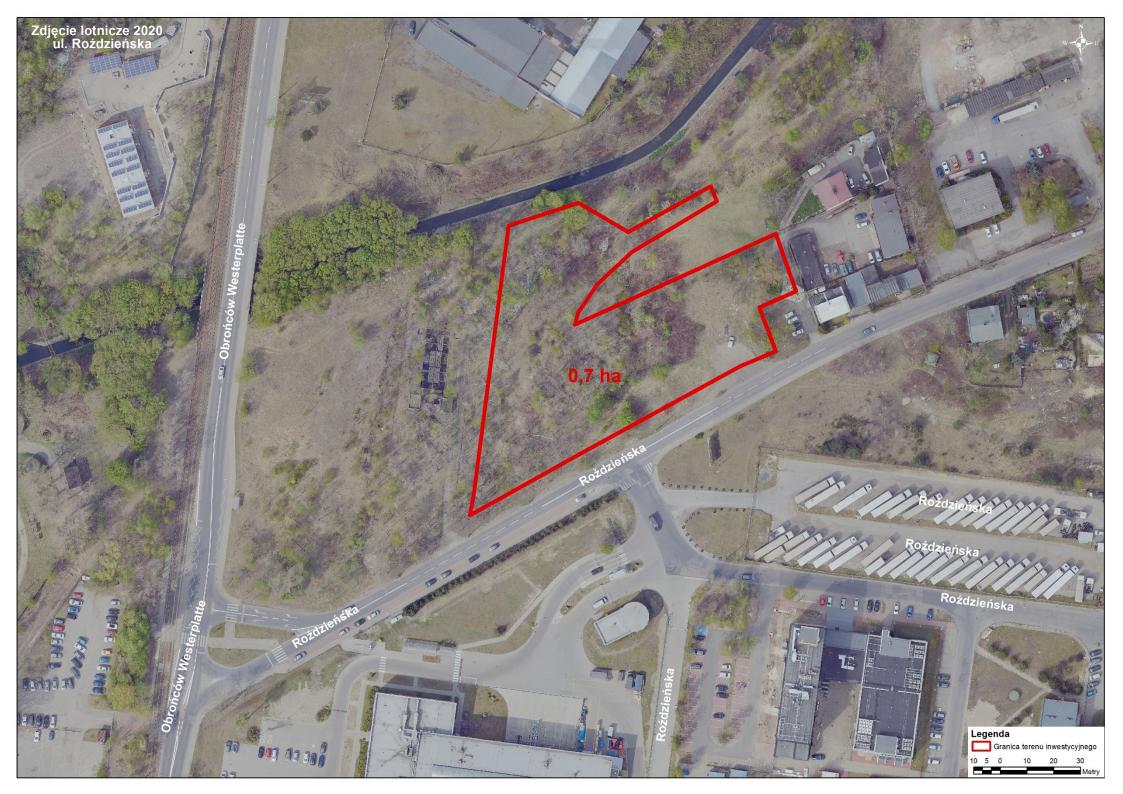

## **ROŹDZIEŃSKA STREET**

LOCATION Szopienice – Burowiec District, Roździeńska Street

AREA NUMBER 0005

MAP CARD 4

**PARCEL NUMBERS** 1087/57, 1093/30, 1179/215, part of 1090/57, part of 55

AREA 0,7 ha

LAND USE
CLASSIFICATION

## **REMARKS**

The final boundaries and area of the presented offer may change after the launch of the tender procedure.