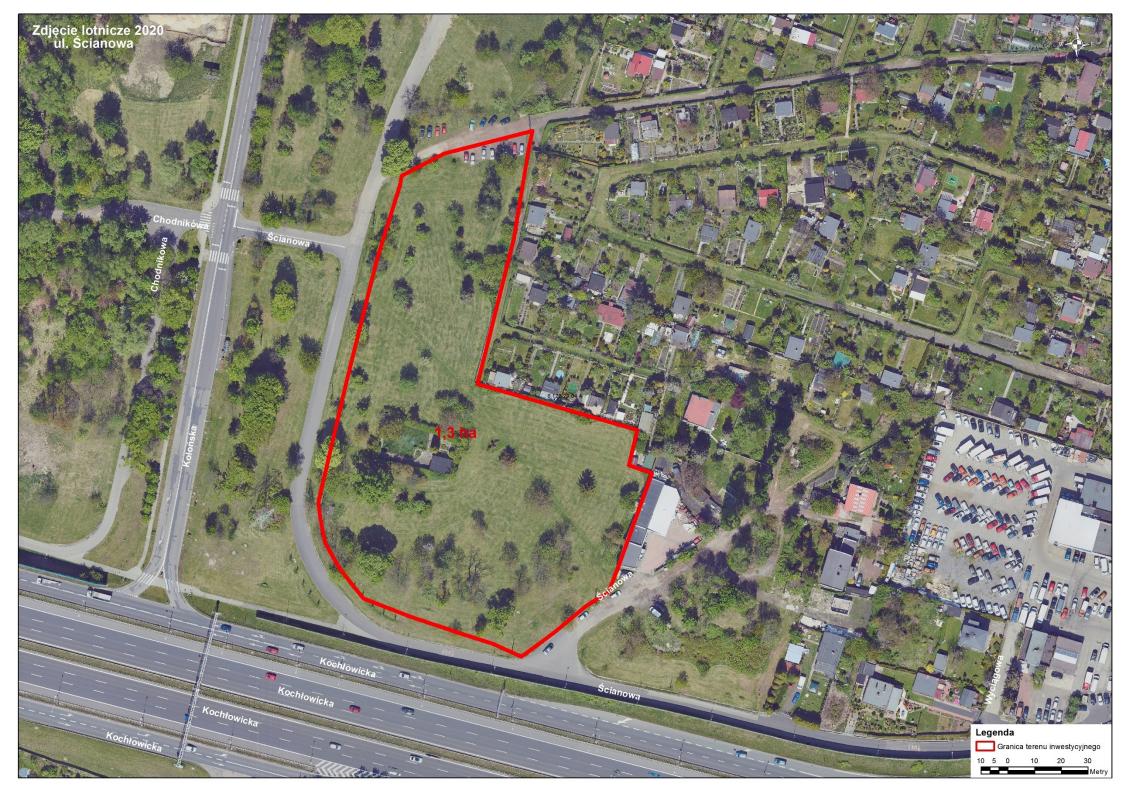

## **ŚCIANOWA STREET**

**LOCATION** Załęże District, Ścianowa Street

AREA NUMBER 0001

MAP CARD 41

PARCEL NUMBERS 11/1, 9, 8/1, 12, 27/8, 11/4, 11/6

AREA 1,3 ha

**LAND USE** B, Ba, RIVa, Bp, RIVa, Bi, PsIV **CLASSIFICATION** 

## **REMARKS**

Preservation of the existing old trees.

Updating the spatial development plan in progress.

The final boundaries and area of the presented offer may change after the launch of the tender procedure.