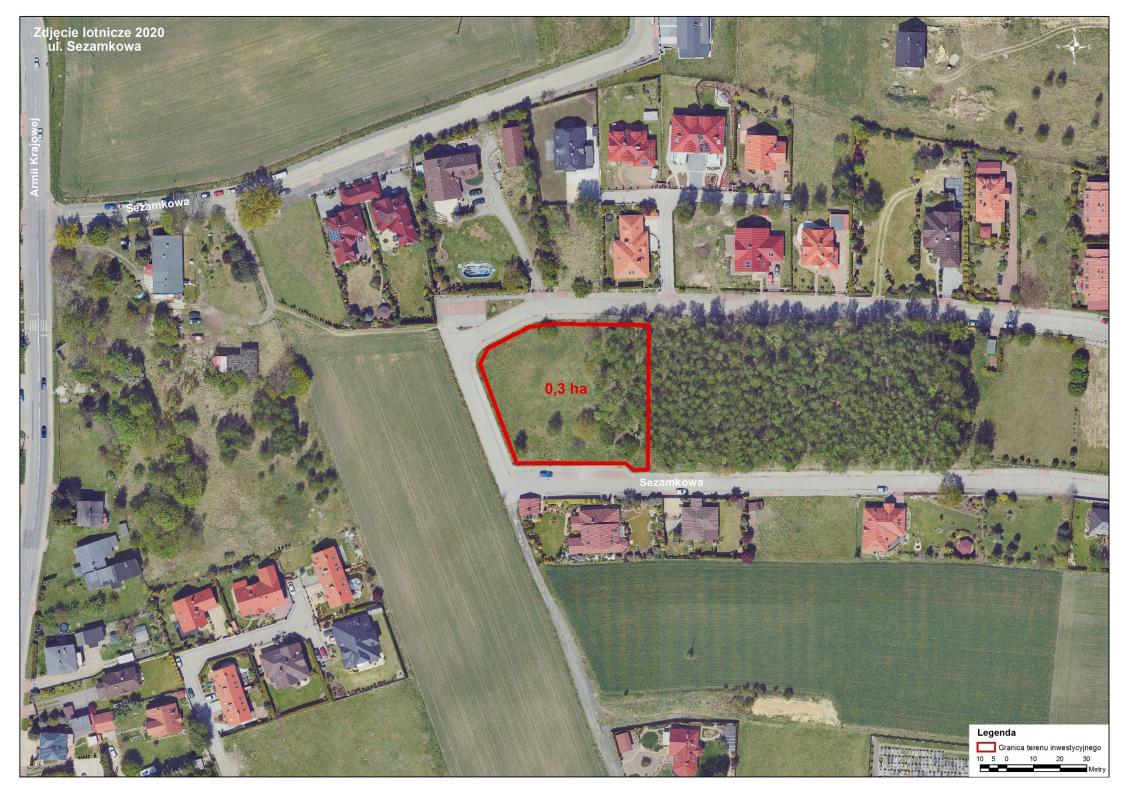

# SEZAMKOWA STREET

**LOCATION** Kostuchna District, Sezamkowa Street

0012 **AREA NUMBER** 

**MAP CARD** 12

**PARCEL NUMBERS** 613/31

**AREA** 0,3 ha

LAND USE RV

**CLASSIFICATION** 