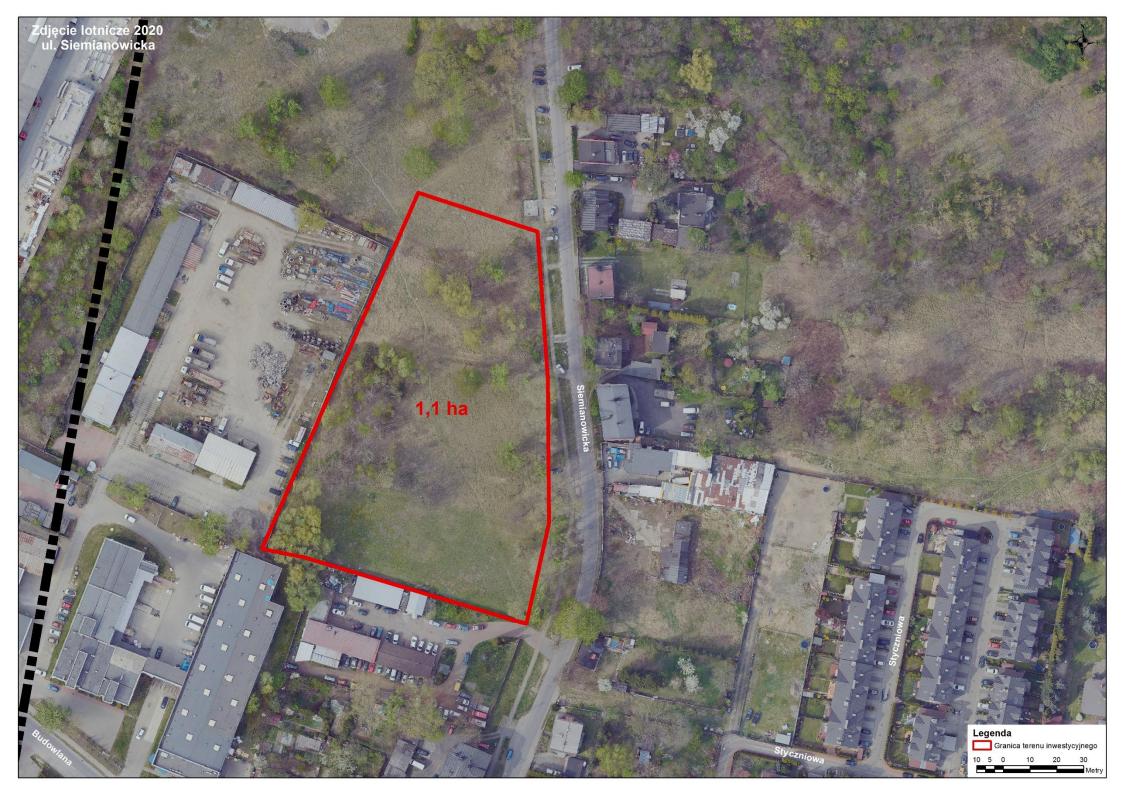

## SIEMIANOWICKA STREET

| LOCATION                    | Dąbrówka Mała District, Siemianowicka Street                                                                                                                                                                                                                                                                                                                                                                                                                                                                                                                                                                                                                                                                                                                                                                                                                                                                                                               |
|-----------------------------|------------------------------------------------------------------------------------------------------------------------------------------------------------------------------------------------------------------------------------------------------------------------------------------------------------------------------------------------------------------------------------------------------------------------------------------------------------------------------------------------------------------------------------------------------------------------------------------------------------------------------------------------------------------------------------------------------------------------------------------------------------------------------------------------------------------------------------------------------------------------------------------------------------------------------------------------------------|
| AREA NUMBER                 | 0004                                                                                                                                                                                                                                                                                                                                                                                                                                                                                                                                                                                                                                                                                                                                                                                                                                                                                                                                                       |
| MAP CARD                    | 2                                                                                                                                                                                                                                                                                                                                                                                                                                                                                                                                                                                                                                                                                                                                                                                                                                                                                                                                                          |
| PARCEL NUMBERS              | 327/252, 325/252, 276/252, 330/252, 323/252                                                                                                                                                                                                                                                                                                                                                                                                                                                                                                                                                                                                                                                                                                                                                                                                                                                                                                                |
| AREA                        | 1,1 ha                                                                                                                                                                                                                                                                                                                                                                                                                                                                                                                                                                                                                                                                                                                                                                                                                                                                                                                                                     |
| LAND USE<br>CLASSIFICATION  | N, Bp, dr                                                                                                                                                                                                                                                                                                                                                                                                                                                                                                                                                                                                                                                                                                                                                                                                                                                                                                                                                  |
| SPATIAL DEVELOPMENT<br>PLAN | No development plan – Study of conditions and directions of spatial development                                                                                                                                                                                                                                                                                                                                                                                                                                                                                                                                                                                                                                                                                                                                                                                                                                                                            |
| ZONING                      | UP2 – service and production development areas                                                                                                                                                                                                                                                                                                                                                                                                                                                                                                                                                                                                                                                                                                                                                                                                                                                                                                             |
|                             | <ul> <li>PRIMARY USE:</li> <li>administrative and office services</li> <li>wholesale trade services</li> <li>stock and market trading services</li> <li>warehouses</li> <li>production services</li> <li>transport service</li> <li>vehicle showrooms with service facilities</li> <li>non-intrusive production</li> <li>construction with technological facilities</li> <li>technical infrastructure, including telecommunications and data transmission</li> </ul> PERMISSIBLE USE: <ul> <li>consumption services and retail trade services with a sales area of up to 2000 m<sup>2</sup></li> <li>social services only to the extent that they are related to the primary function of the site</li> <li>collective housing</li> <li>petrol stations with service and commercial facilities</li> <li>above-ground multi-storey car parks and garages</li> <li>overground garages in organised groups</li> <li>animal shelters, animal burials</li> </ul> |
| REMARKS                     | Plot of land No. 276/252 – perpetual usufruct of the City of Katowice on State Treasury land.<br>Access for heavy vehicles should take place by Siwka Street.<br>The final boundaries and area of the presented offer may change after the launch of the<br>tender procedure.                                                                                                                                                                                                                                                                                                                                                                                                                                                                                                                                                                                                                                                                              |
|                             |                                                                                                                                                                                                                                                                                                                                                                                                                                                                                                                                                                                                                                                                                                                                                                                                                                                                                                                                                            |