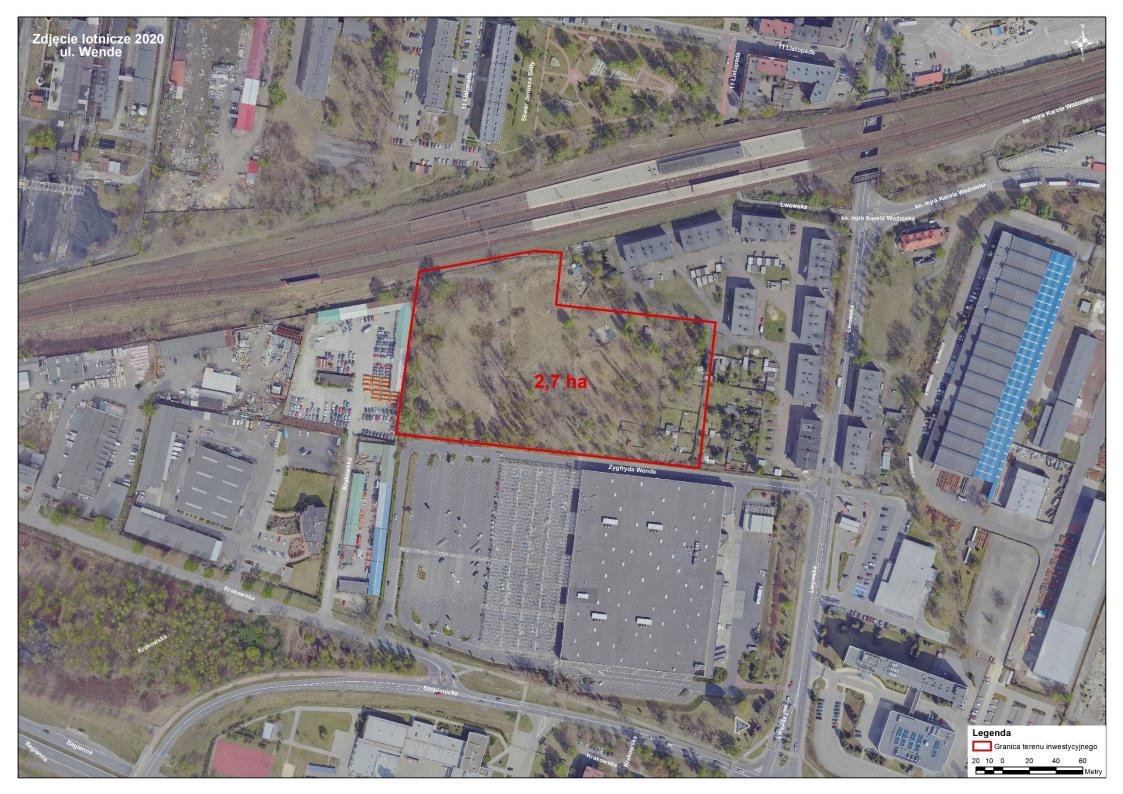

## **WENDE STREET**

**LOCATION** District Szopienice - Burowiec, Wende Street

0005 **AREA NUMBER** 

**MAP CARD** 3

**PARCEL NUMBERS** 1457/2

**AREA** 2,7 ha

**LAND USE** Bz, RIVb

**CLASSIFICATION** 

**SPATIAL DEVELOPMENT** In force No. 145

**PLAN** https://bip.katowice.eu/Lists/Dokumenty/Attachments/96873/1462437975.pdf

**ZONING** 04U - services

PRIMARY USE:

Service development including services: administrative and office, tourist, consumption, retail, sports and recreation

parking lots including multi-storey

**REMARKS** The final boundaries and area of the presented offer may change after the launch of the

tender procedure