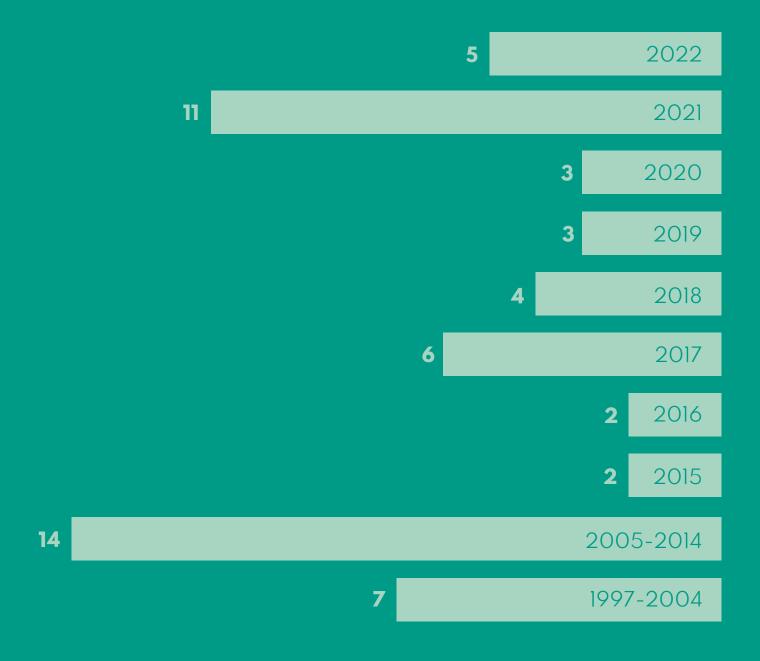

Steria                        | IT                                    |
| STX Next                            | IT                                    |
| Teleperformance Polska              | ВРО                                   |
| TMF Poland                          | BPO                                   |
| TÜV Rheinland                       | SSC                                   |
| Unilever Polska                     | SSC                                   |
| Vaillant                            | IT                                    |
|                                     |                                       |

#### Total number of business entities in Katowice

Data for July 2023, Statistical Office in Katowice

# 54252

## Year of BSS companies' establishment in Katowice



### Austria 1 Belgium 2 France **6** Germany 8 Great Britain 5 Ireland 1 Italy 2 Japan 1 Netherlands 1 Netherlands / United Kingdom 1 Norway 1 Poland 4 Portugal 1 Sweden 2 Switzerland 2 USA 19

#### **/**Salaries

IT

Jobs - English speakers (PLN gross); salary ranges for selected positions



| POSITION                        | MINIMUM | MAXIMUM |
|---------------------------------|---------|---------|
| Service Desk                    |         |         |
| Technical Support 1st Line      | 5 000   | 7 000   |
| Technical Support 1st Line      | 7 000   | 9 000   |
| Technical Support 3rd Line      | 9 000   | 12 000  |
| Service Desk Leader             | 12 000  | 16 000  |
| Service Desk Manager            | 16 000  | 20 000  |
| Process Management              |         |         |