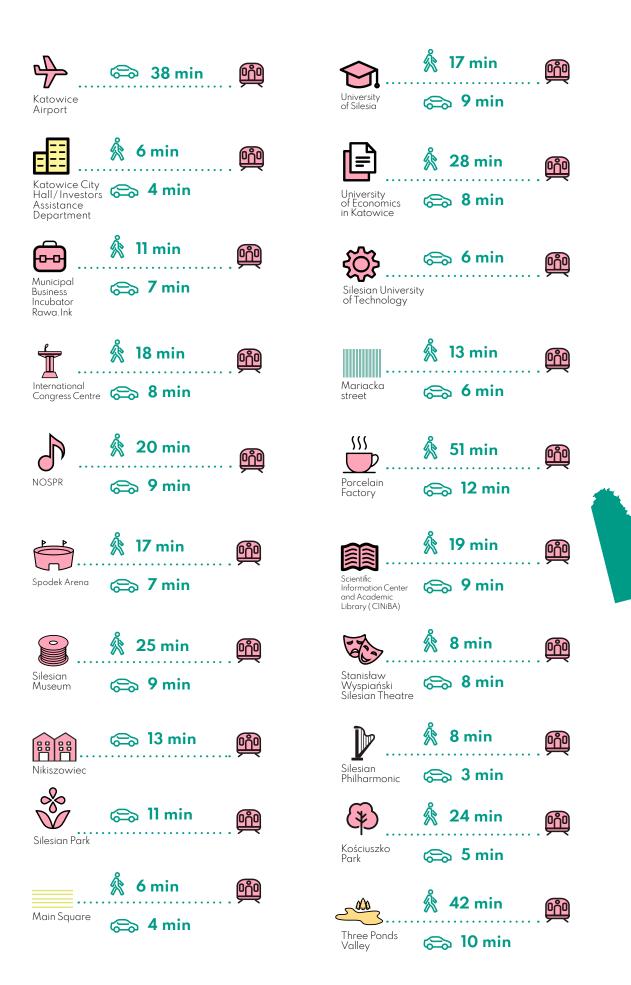

| 1543 | km |
| ■ Vilniu | JS   | •••• | • • • • • | ••••    | • • • • | • • • • | • • • | • • •   |         | • • • • | • • • • • | 769  | km |



1 highway1 express way1 regional road3 national roads

#### **Katowice Airport** - flights

- Abu Dhabi
- Alghero
- Alicante
- **Athens**
- Barcelona
- **Bergen**
- **Bristol**
- Burgas
- Castellón
- Catania
- Cologne Bonn
- Copenhagen
- Corfu
- Dortmund
- Dublin
- **Edinburgh**
- Eindhoven
- Forli
- Frankfurt
- Fuerteventura
- Ibiza
- **H** Kutaisi
- € Larnaca
- Leeds
- Liverpool
- London Luton
- Madeira Madeira
- Malaga









- Palma de Mallorca
- Paphos
- Podgorica
- Pula
- Reykjavik
- Rome Fumicino
- Split
- Tel Aviv
- Tenerife
- Tirana
- Trapani
- Varna
- Venice Treviso
- Warsaw





#### Distance from the Katowice Railway Station





#### **'**Real Estate

#### Office space

| 725 800                                          | 725 800 sqm     |
|--------------------------------------------------|-----------------|
| Total A/B+ Class office space under construction | 80 000 sqm      |
| Total A/B+ Class office space planned            | 200 000 sqm     |
| A/B+ Class offices                               | 105             |
| A/B+ Class offices under construction            | 5               |
| Minimum rent in A/B+ Class                       | EUR 9 / sqm     |
| Maximum rent in A/B+ Class                       | EUR 15 / sqm    |
| Average services fees in A/B+ Class              | EUR 15-23 / sqm |

#### Selected office buildings

| BUILDING                   | ADDRESS                   | OWNER       | EXISTING