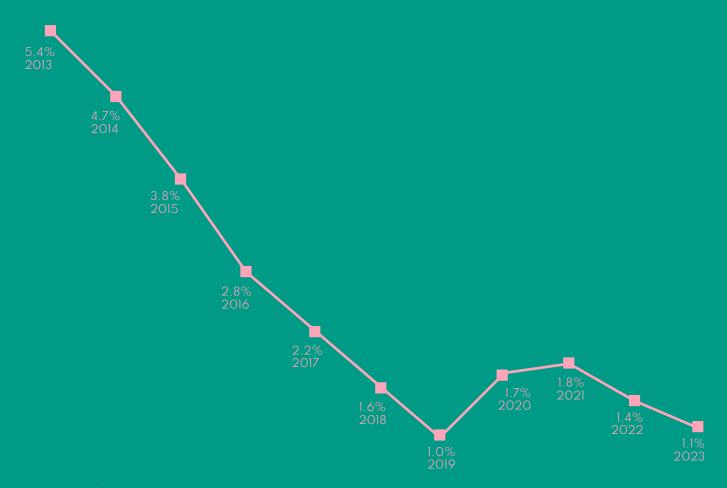

#### Total number of business entities in Katowice

Data for July 2023, Statistical Office in Katowice

# 54252