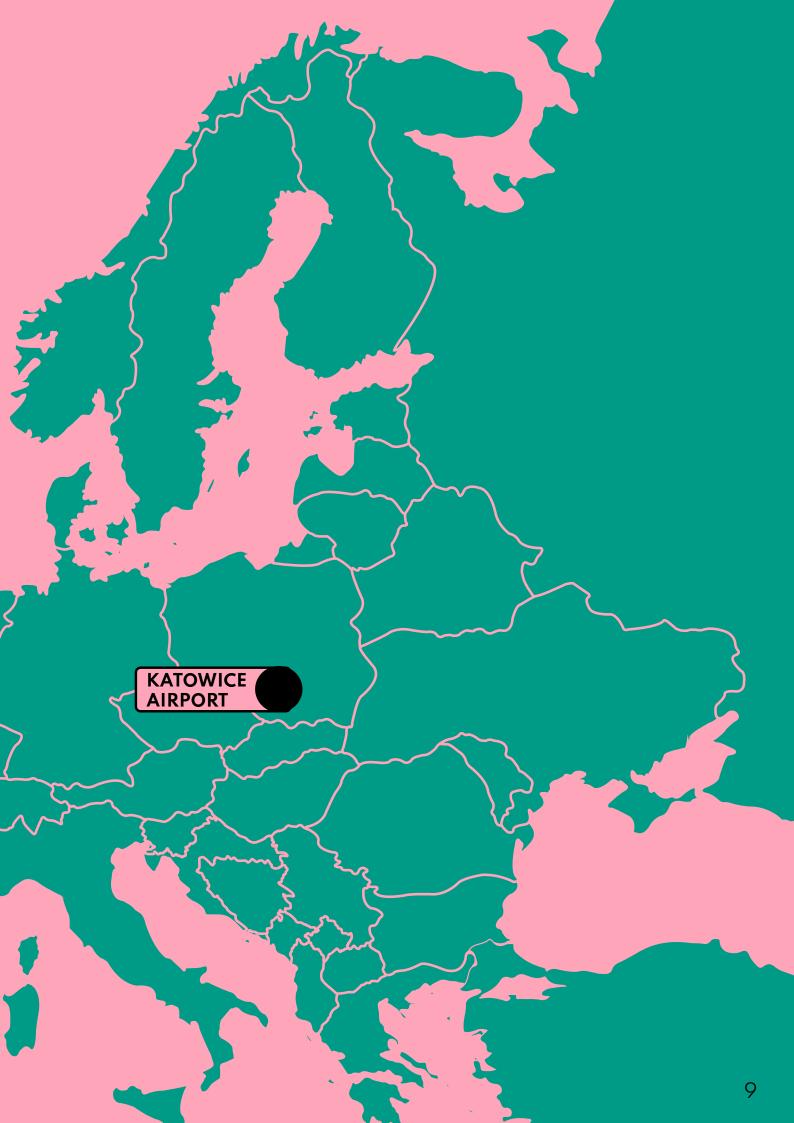

### Distance from Katowice to other cities

| Wars     | saw  | •••• | • • • • • | • • • • | • • • • |         | • • • | • • •   | • • • • | • • • • | • • • • • | 296  | km |
|----------|------|------|-----------|---------|---------|---------|-------|---------|---------|---------|-----------|------|----|
| Wro      | cław | •••• | • • • • • | • • • • | •••     | • • •   | • • • | • • •   | • • • • | • • • • | • • • • • | 191  | km |
| Pozn     | ań   | •••• | • • • • • | • • • • | • • • • |         | • • • | • • •   | • • • • | • • • • | • • • • • | 376  | km |
| Szcz     | ecin | •••• | • • • • • | • • • • | • • •   |         | • • • | • • •   | • • • • | • • • • | ••••      | 567  | km |
| Lubli    | n    | •••• | • • • • • | • • • • | • • • • |         | • • • | • • •   | • • • • | • • • • | • • • • • | 347  | km |
| Łódź     |      | •••• | • • • • • | ••••    | • • • • |         | • • • | • • •   | • • • • | • • • • | • • • • • | 213  | km |
| Krak     | św   | •••• | • • • • • | ••••    | • • • • |         | • • • | • • •   | • • • • | • • • • | • • • • • | 82   | km |
| Rzes     | zów  | •••• | • • • • • | ••••    | •••     | • • •   | • • • | • • •   | • • • • |         | ••••      | 246  | km |
| Gdai     | ńsk  | •••• | • • • • • | • • • • | • • • • |         | • • • | • • •   | • • • • | • • • • | • • • • • | 527  | km |
| ■ Berlin | า    | •••• | • • • • • | ••••    | • • • • |         | • • • | • • •   | • • • • | • • • • | • • • • • | 518  | km |
| ■ Ham    | burg | •••• | • • • • • | ••••    | • • • • |         | • • • | • • •   | • • • • |         | ••••      | 802  | km |
| Prag     | ue   | •••• | • • • • • | ••••    | • • • • | • • • • | • • • | • • • • |         | • • • • |           | 460  | km |
| Mins     | k    | •••• | • • • • • | ••••    | • • • • | • • •   | • • • | • • •   |         | • • • • | • • • • • | 842  | km |
| Kiev     |      | •••• | • • • • • | ••••    | • • • • | • • •   | • • • | • • •   |         |         | ••••      | 942  | km |
| Mosc     | cow  | •••• | • • • • • | ••••    | • • • • |         | • • • | • • •   | • • • • | • • • • | ••••      | 1543 | km |
| ■ Vilniu | JS   | •••• | • • • • • | ••••    | • • • • | • • • • | • • • | • • •   |         | • • • • | • • • • • | 769  | km |

1 highway1 express way1 regional road3 national roads