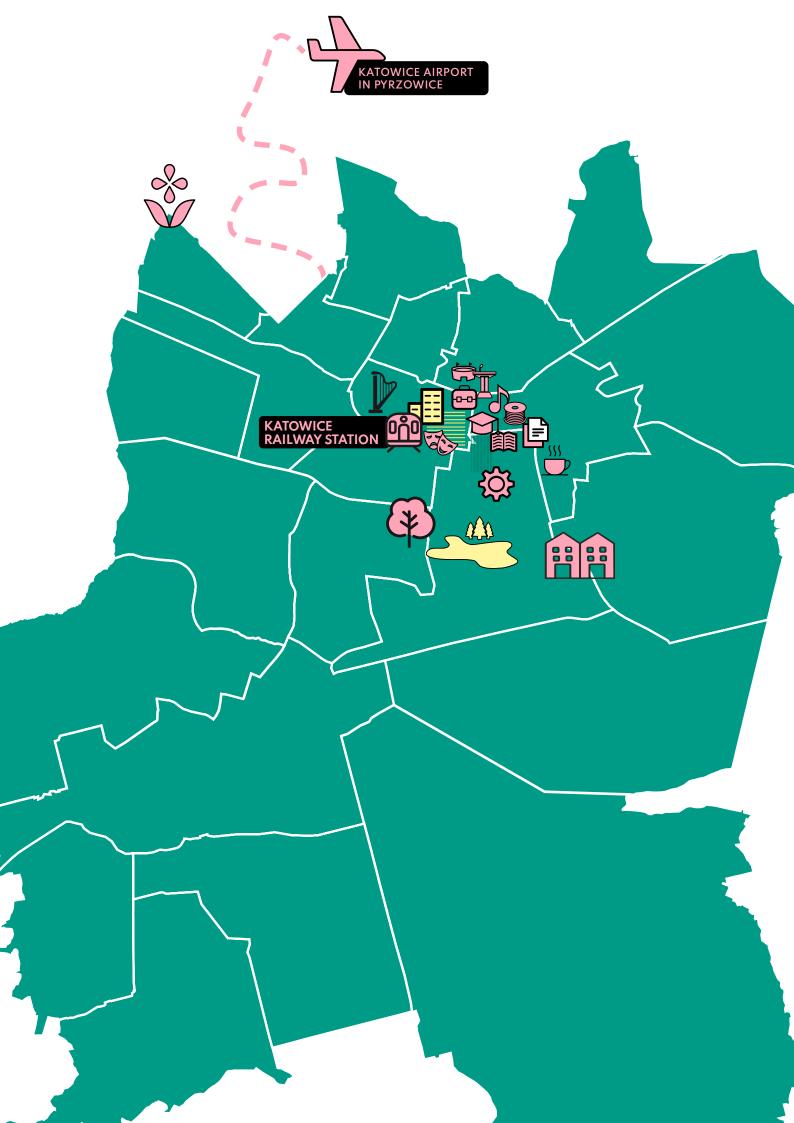

| 1543 | km |
| ■ Vilniu | JS   | •••• | • • • • • | ••••    | • • • • | • • • • | • • • | • • •   |         | • • • • | • • • • • | 769  | km |



1 highway1 express way1 regional road3 national roads

#### **Katowice Airport** - flights

- Abu Dhabi
- Alghero
- Alicante
- **Athens**
- Barcelona
- **Bergen**
- **Bristol**
- Burgas
- Castellón
- Catania
- Cologne Bonn
- Copenhagen
- Corfu
- Dortmund
- Dublin
- **Edinburgh**
- Eindhoven
- Forli
- Frankfurt
- Fuerteventura
- Ibiza
- **H** Kutaisi
- € Larnaca
- Leeds
- Liverpool
- London Luton
- Madeira Madeira
- Malaga









- Palma de Mallorca
- Paphos
- Podgorica
- Pula
- Reykjavik
- Rome Fumicino
- Split
- Tel Aviv
- Tenerife
- Tirana
- Trapani
- Varna
- Venice Treviso
- Warsaw





#### Distance from the Katowice Railway Station





#### **'**Real Estate

#### Office space

| 725 800                                          | 725 800 sqm     |
|--------------------------------------------------|-----------------|
| Total A/B+ Class office space under construction | 80 000 sqm      |
| Total A/B+ Class office space planned            | 200 000 sqm     |
| A/B+ Class offices                               | 105             |
| A/B+ Class offices under construction            | 5               |
| Minimum rent in A/B+ Class                       | EUR 9 / sqm     |
| Maximum rent in A/B+ Class                       | EUR 15 / sqm    |
| Average services fees in A/B+ Class              | EUR 15-23 / sqm |

#### Selected office buildings

| BUILDING                   | ADDRESS                   | OWNER       | EXISTING SP