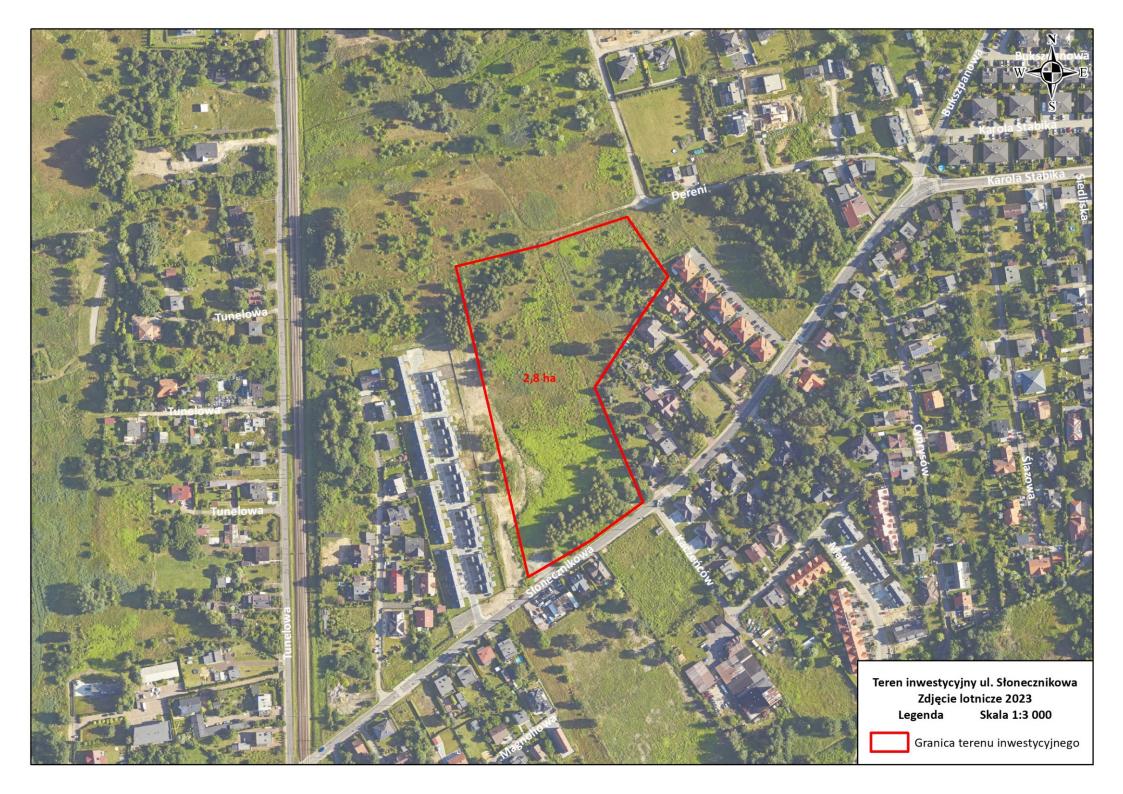

## **SŁONECZNIKOWA STREET**

**LOCATION** Podlesie District, Słonecznikowa Street

AREA NUMBER 0011

MAP CARD 1

PARCEL NUMBERS 9071/2

AREA 2,8 ha

LAND USE RIVb, RV

**CLASSIFICATION** 