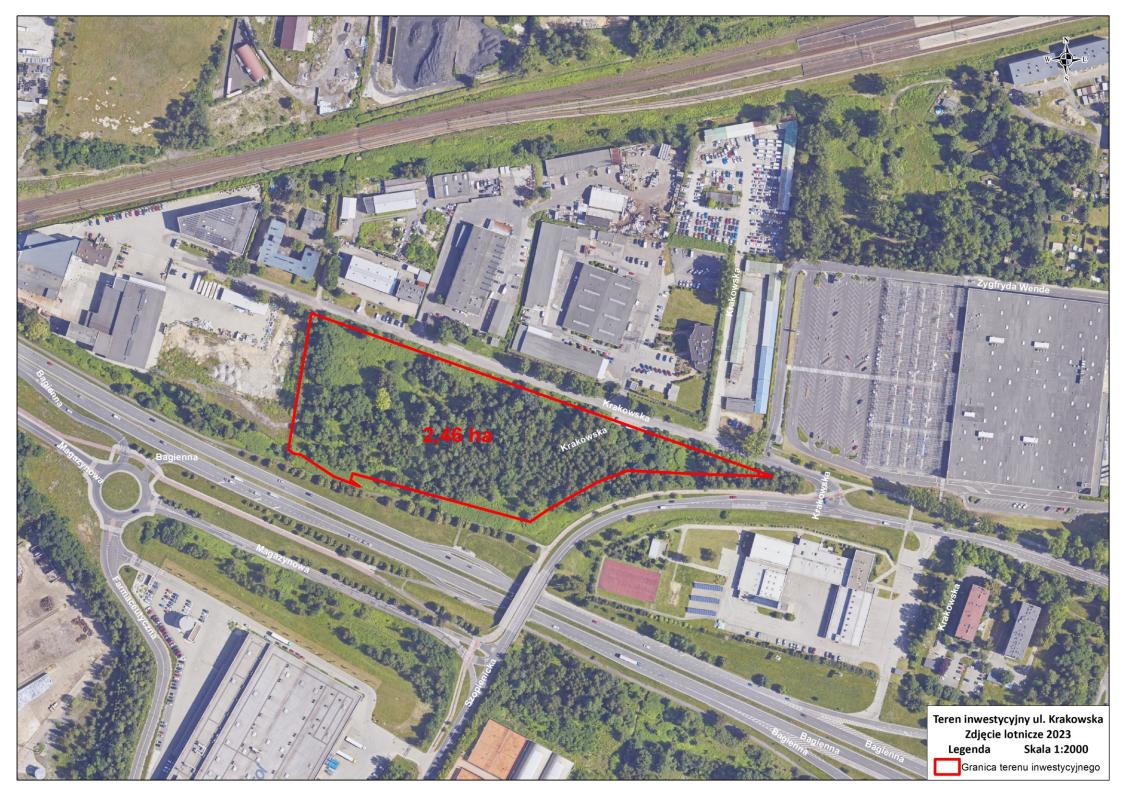

## **KRAKOWSKA STREET**

| LOCATION                    | Szopienice-Burowiec Distict, Krakowska Street                                                                                                                                                                                                                                                        |
|-----------------------------|------------------------------------------------------------------------------------------------------------------------------------------------------------------------------------------------------------------------------------------------------------------------------------------------------|
| AREA NUMBER                 | 0005                                                                                                                                                                                                                                                                                                 |
| MAP CARD                    | 1, 2                                                                                                                                                                                                                                                                                                 |
| PARCEL NUMBERS              | 460/80, 185/25, 174/27, 201/25, 268/23, 267/23, 269/29, 270/29, 184/25, 183/25, 418/27                                                                                                                                                                                                               |
| AREA                        | 2,46 ha                                                                                                                                                                                                                                                                                              |
| LAND USE<br>CLASSIFICATION  | Tr, dr                                                                                                                                                                                                                                                                                               |
| SPATIAL DEVELOPMENT<br>PLAN | In force No. 145<br>https://bip.katowice.eu/RadaMiasta/Uchwaly/dokument.aspx?idr=96873&menu=660                                                                                                                                                                                                      |
| ZONING                      | 01 PU – areas of production facilities, warehouses and service buildings                                                                                                                                                                                                                             |
|                             | <ul> <li>PRIMARY USE:</li> <li>non-intrusive production,</li> <li>warehouses,</li> <li>service buildings, including the following services: administrative and office, consumption, vehicle transport services, production, transport,</li> <li>vehicle showrooms with service facilities</li> </ul> |
|                             | <ul> <li>COMPLEMENTARY USE:</li> <li>service development including retail services,</li> <li>multi-storey parking lots</li> </ul>                                                                                                                                                                    |
|                             | 01 KDGP and 02 KDZ – public road areas                                                                                                                                                                                                                                                               |
| REMARKS                     | The final boundaries and area of the presented offer may change after the launch of the tender procedure.                                                                                                                                                                                            |